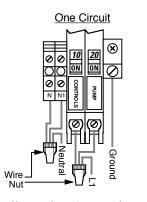

Wire as shown.

Use one wire nut to connect the pump and controls circuit breakers together with the incoming L1 power line. Use another wire nut to connect the pump and controls neutral blocks together with the incoming neutral line.