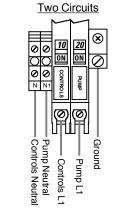

Wire as shown.

Use one wire nut to connect the pump and controls circuit breakers together with the incoming L1 power line. Use another wire nut to connect the pump and controls neutral blocks together with the incoming neutral line.