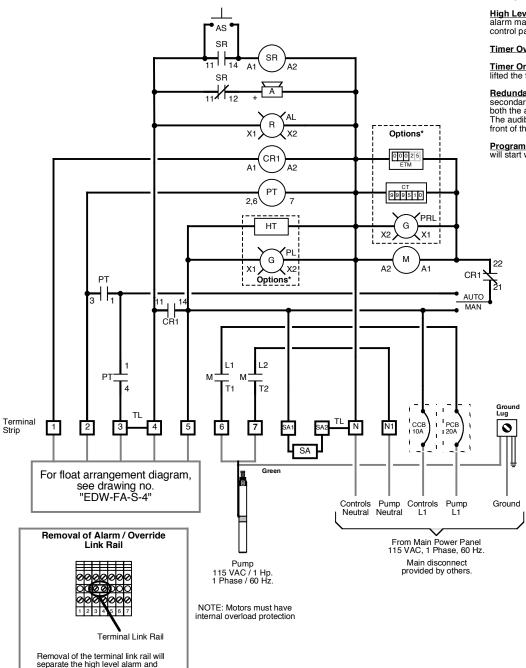

## **Panel Wiring Diagram** Model S1 PT RO SA

timer override functions.

## **Simplex Operation**

High Level Alarm: This float activates the alarm light and audible alarm when lifted. The audible alarm may be silenced by pressing the illuminated PUSH TO SILENCE button on the front of the control panel. The alarm light will remain on until the float is lowered.

Timer Override On & Off: This float turns on the pump when lifted and off when lowered.

Timer On & Off: This float turns off the programmable timer when lowered. When this float is lifted the timer will be restarted. Note: The timer will start with its off cycle.

Redundant Off & Low Level Alarm: This float turns off the pump when lowered. This float is a secondary off float which will operate if the Timer On & Off float fails. Pumping will be disabled in both the automatic and manual modes. This float also activates the alarm light and audible alarm. The audible alarm may be silenced by pressing the illuminated PUSH TO SILENCE button on the front of the control panel. The alarm light will remain on until the float is lifted.

Programmable Timer: The timer turns the pump on and off in a pre-set cycle. Note: The timer will start with its off cycle.

## Key

= Factory Wire = Field Wire

= Alternate Field Wire

= Audio Alarm, 115 VAC

= Alarm Light

= Audio Silence Switch CCB = Controls Circuit Breaker

CR1 = Redundant Off Relay = Motor Contactor

PCB = Pump Circuit Breaker

PT = Programmable Timer

= Surge Arrestor

SR = Silence Control Relay

ŤL = Terminal Link

\*Options

CT = Cycle Counter ETM = Elapsed Time Meter

HT = Heater

= Power Light PRL = Pump Run Light