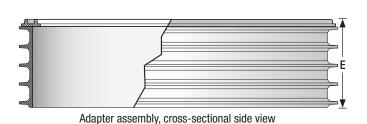

## **Specifications**

| Dimensions, in (mm) | FRTA24-CAST |
|---------------------|-------------|
| A                   | 22.25 (565) |
| В                   | 25.25 (641) |
| C                   | 0.20 (5.1)  |
| D                   | 0.56 (14)   |
| E*                  | 6.00 (120)  |

<sup>\*± 0.50</sup>in (25mm)

Adapter piece, cross-sectional side view

Adhesive joint

Concrete tank

Cast-in adapter

Adhesive joint detail