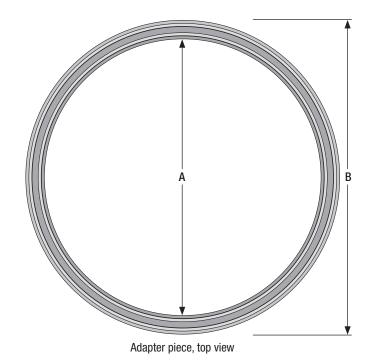

## **Specifications**

| Dimensions, in (mm) | FRTA24-CAST |
|---------------------|-------------|
| A                   | 22.25 (565) |
| В                   | 25.25 (641) |
| C                   | 0.20 (5.1)  |
| D                   | 0.56 (14)   |
| E*                  | 6.00 (120)  |