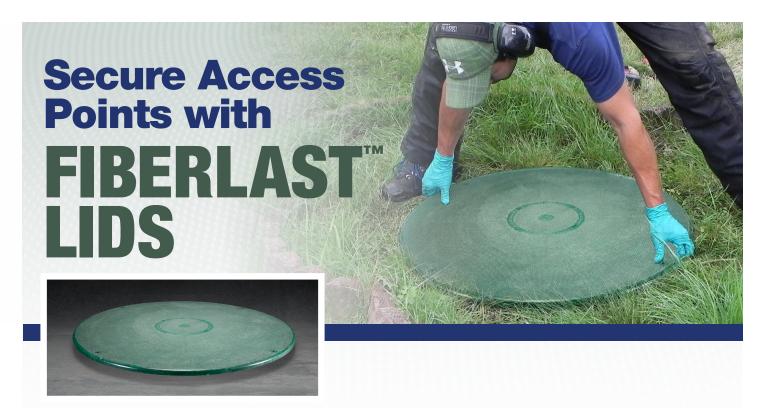

## **Orenco's 24" FiberLast Lid**

Orenco's FiberLast FLL Access Lids provide secure, durable, watertight coverings for ribbed PVC, HDPE, and Orenco FRP risers, pump basins, and access ports. They feature a non-skid surface and a choice of mounting hardware.

## Why should you try our FiberLast lids? For so many reasons ...

- Load rating up to 2500 lbs (not recommended for vehicular traffic)
- Flat-style flanges that provide easy access and clean, flush-to-grade installation
- EPDM gaskets for watertight riser-to-lid connections
- Waterproof surface that's corrosion resistant and UV resistant
- Non-skid surface and molded-in caution statement
- Four stainless steel hex-head screws for securing the lid (optional button-head cap screws and hex key wrench available)