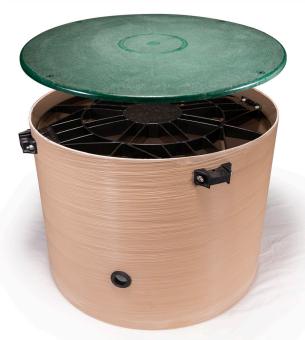

## **Orenco's 24" FiberLast Lid**

Orenco's FiberLast FLL Access Lids provide secure, durable, watertight coverings for ribbed PVC, HDPE, and Orenco FRP risers, pump basins, and access ports. They feature a non-skid surface and a choice of mounting hardware.

## Why should you try our FiberLast lids? For so many reasons ...

- Load rating up to 2500 lbs (not recommended for vehicular traffic)
- Flat-style flanges that provide easy access and clean, flush-to-grade installation
- EPDM gaskets for watertight riser-to-lid connections
- Waterproof surface that's corrosion resistant and UV resistant
- Non-skid surface and molded-in caution statement
- Four stainless steel hex-head screws for securing the lid (optional button-head cap screws and hex key wrench available)