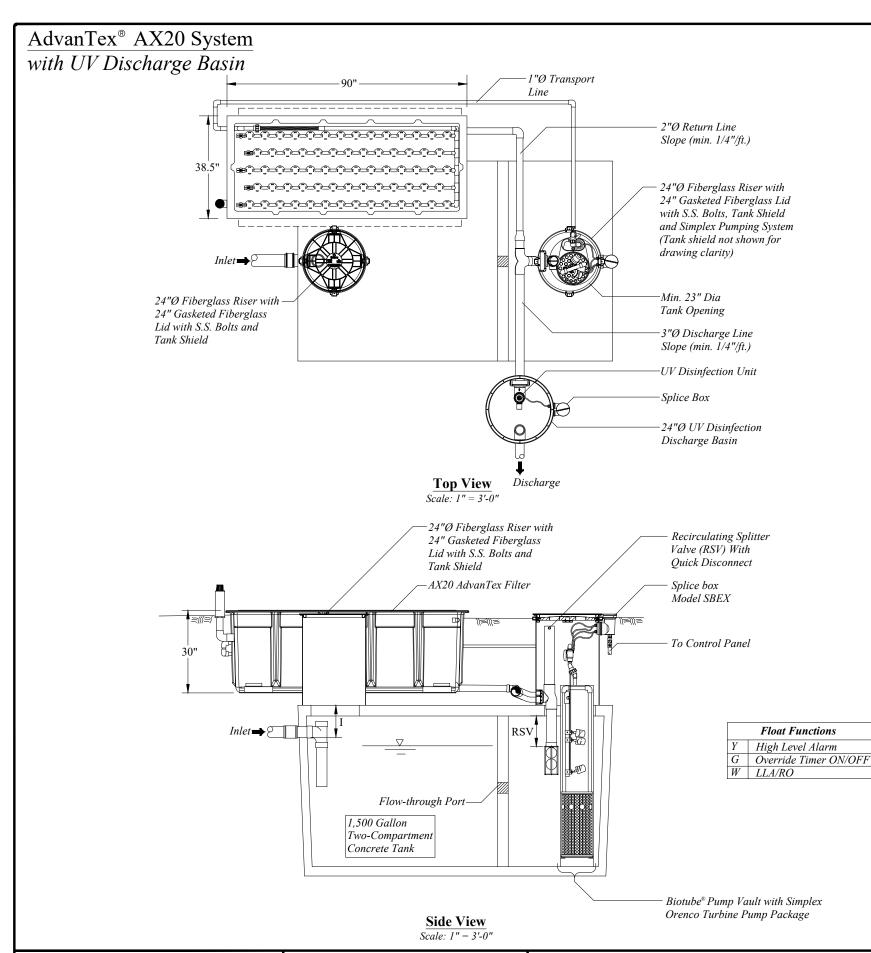

| AX20 with UV Discharge | Drawn By:    | BAS              | Scale: /" = 3'-0" |              | II .  |            |
|------------------------|--------------|------------------|-------------------|--------------|-------|------------|
|                        | Reviewed By: |                  | Sheet:            | neet: / OF / |       |            |
| Design Aid             | File Name:   | NDW-ATX-MN-5.DWG | Rev:              | 5.0          | Date: | 11/14/2022 |

Design Notes

Design Flow

◆ Q = 500 gpd