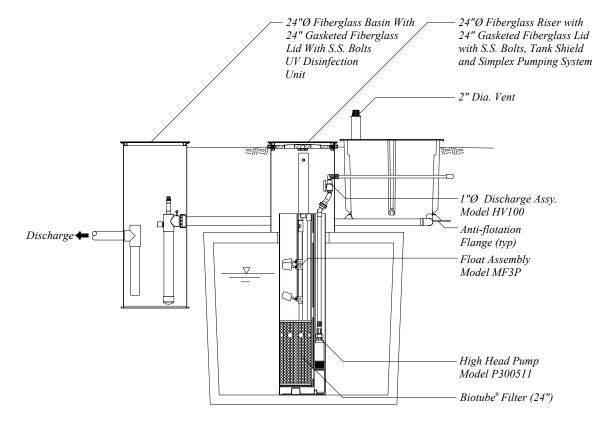

**End View** *Scale: 1" = 3'-0"* 

© Orenco Systems, Inc.

Portions or all of this Proposed System Configuration Drawing, as appropriate, may be reproduced and integrated into the site-specific layout and configuration of a system by its designer.