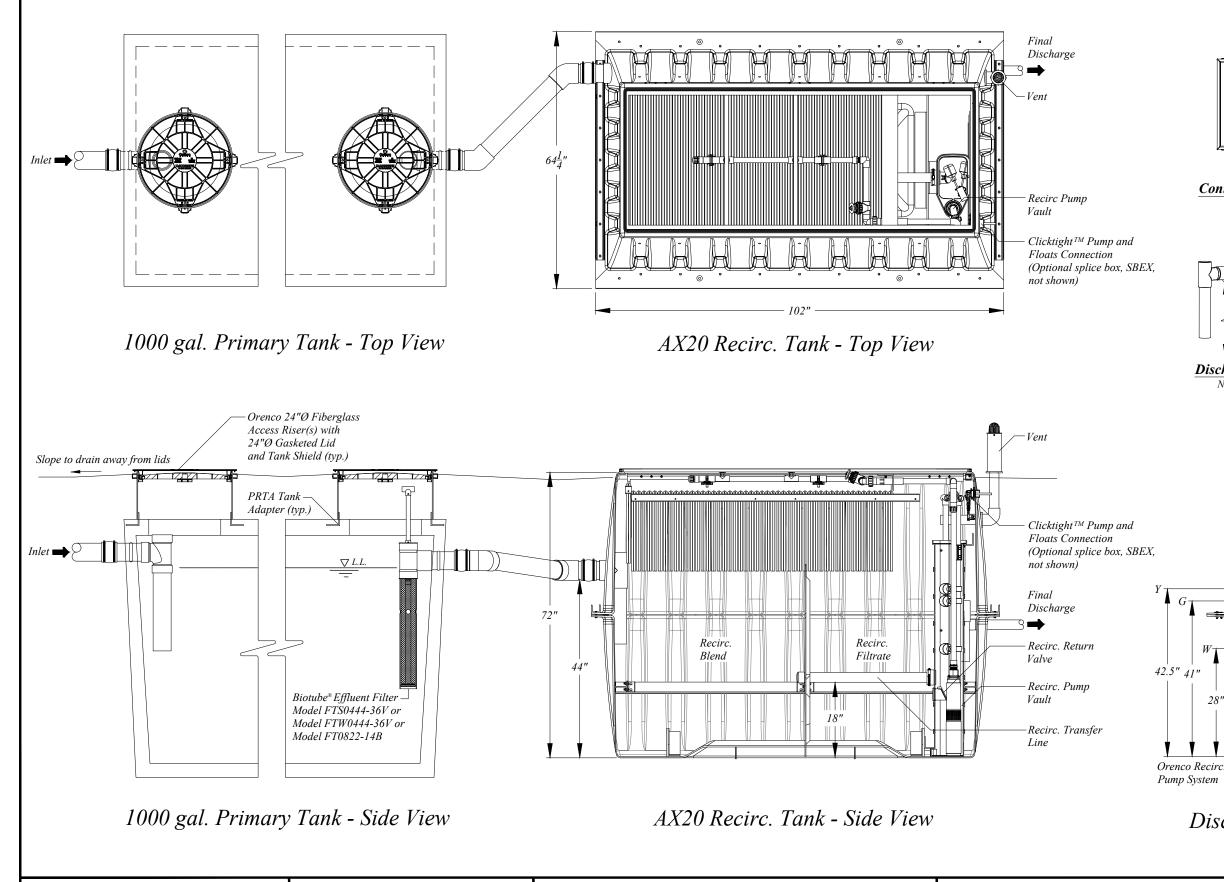

## **AX20RT Treatment System - Gravity Discharge**

© Orenco Systems, Inc. Portions or all of this Proposed System Configuration Drawing, as appropriate, may be reproduced and integrated into the site-specific layout and configuration of a system by its designer. **Disclaimer:** This Proposed System Configuration Drawing is provided solely as a design aid and illustrates one possible configuration of a system that would comply with Orenco's design criteria for the requirements and/or specifications that have been communicated to Orenco (based on third-party standards testing protocols and performance reports, as applicable). Design decisions, including the actual layout and configuration of the system and its viability for the project, are at the sole discretion of the systems's designer.