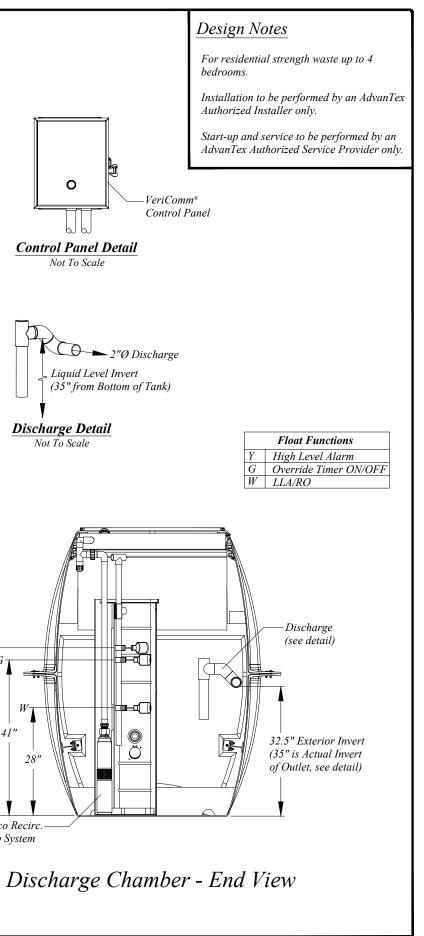

## **AX20RT Treatment System - Gravity Discharge**

© Orenco Systems, Inc. Portions or all of this Proposed System Configuration Drawing, as appropriate, may be reproduced and integrated into the site-specific layout and configuration of a system by its designer. **Disclaimer:** This Proposed System Configuration Drawing is provided solely as a design aid and illustrates one possible configuration of a system that would comply with Orenco's design criteria for the requirements and/or specifications that have been communicated to Orenco (based on third-party standards testing protocols and performance reports, as applicable). Design decisions, including the actual layout and configuration of the system and its viability for the project, are at the sole discretion of the systems's designer.