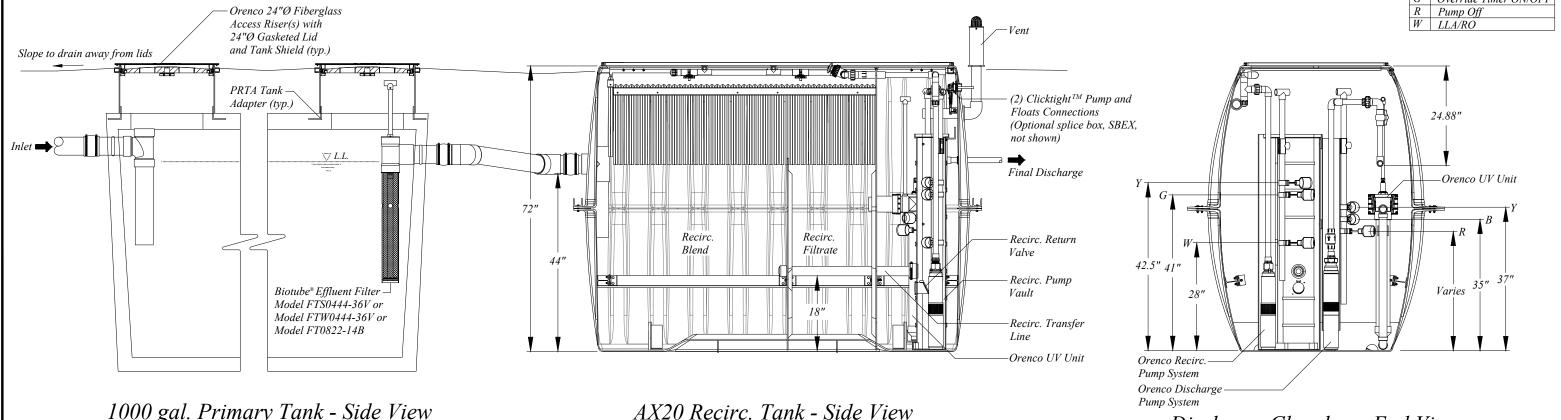

Not To Scale

Float Functions High Level Alarm B Pump On Override Timer ON/OFF

1000 gal. Primary Tank - Side View

1000 gal. Primary Tank - Top View

Discharge Chamber - End View

© Orenco Systems, Inc. Portions or all of this Proposed System Configuration Drawing, as appropriate, may be reproduced and integrated into the