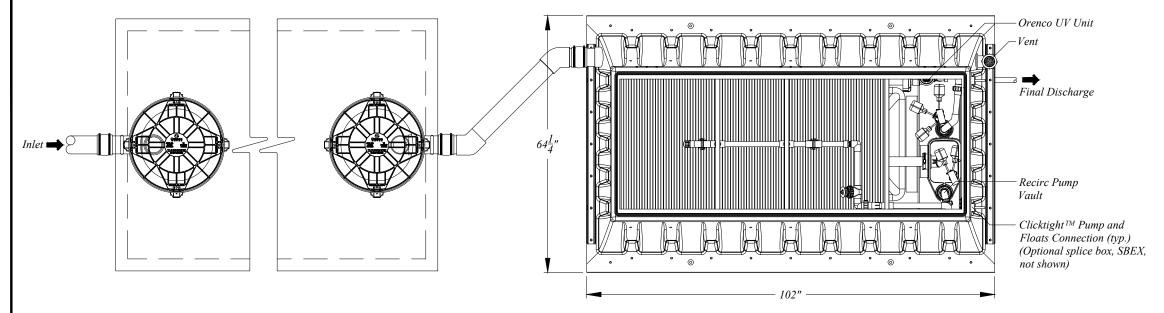

## **AX20RTUV** Treatment System - UV with Pump Discharge

AX20 Recirc. Tank - Top View

## Design Notes

For residential strength waste up to 4 bedrooms.

Installation to be performed by an AdvanTex Authorized Installer only.

Start-up and service to be performed by an AdvanTex Authorized Service Provider only.