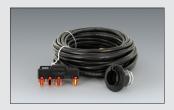

Connect a control panel, a pump, and up to four float switches with the ClickTight Controls Package – no need for splice boxes or watertight wire nuts.

With ClickTight, you can ...

- Make quick and secure connections
- Reduce common wiring errors with the use of colorcoded wires and terminals
- Troubleshoot pump and float issues in minutes

## **The ClickTight Controls Package:**

ClickTight

ClickTight control panel

Up to four ClickTight float switches

Optional ClickTight pump adapter plug\*

\*ClickTight-compatible PF-series effluent pumps are available. See NTD-CLK-1, ClickTight Products, for more information.