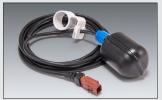

Connect a control panel, a pump, and up to four float switches with the ClickTight Controls Package – no need for splice boxes or watertight wire nuts.

With ClickTight, you can ...

- Make quick and secure connections
- Reduce common wiring errors with the use of colorcoded wires and terminals
- Troubleshoot pump and float issues in minutes

## **The ClickTight Controls Package:**

ClickTight

ClickTight control panel

Up to four ClickTight float switches

Optional ClickTight pump adapter plug\*

\*ClickTight-compatible PF-series effluent pumps are available. See NTD-CLK-1, ClickTight Products, for more information.