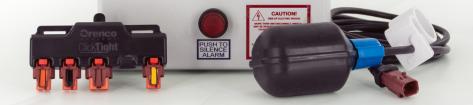

Connect a control panel, a pump, and up to four float switches with the ClickTight Controls Package – no need for splice boxes or watertight wire nuts.

With ClickTight, you can ...

- Make quick and secure connections
- Reduce common wiring errors with the use of colorcoded wires and terminals
- Troubleshoot pump and float issues in minutes

## **The ClickTight Controls Package:**

ClickTight

ClickTight control panel

Up to four ClickTight float switches

Optional ClickTight pump adapter plug\*

\*ClickTight-compatible PF-series effluent pumps are available. See NTD-CLK-1, ClickTight Products, for more information.