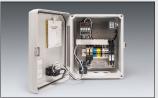

Connect a control panel, a pump, and up to four float switches with the ClickTight Controls Package – no need for splice boxes or watertight wire nuts.

With ClickTight, you can ...

- Make quick and secure connections
- Reduce common wiring errors with the use of colorcoded wires and terminals
- Troubleshoot pump and float issues in minutes

## **The ClickTight Controls Package:**

ClickTight

ClickTight control panel

Up to four ClickTight float switches

Optional ClickTight pump adapter plug\*

\*ClickTight-compatible PF-series effluent pumps are available. See NTD-CLK-1, ClickTight Products, for more information.