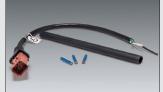

Connect a control panel, a pump, and up to four float switches with the ClickTight Controls Package – no need for splice boxes or watertight wire nuts.

With ClickTight, you can ...

- Make quick and secure connections
- Reduce common wiring errors with the use of colorcoded wires and terminals
- Troubleshoot pump and float issues in minutes

## **The ClickTight Controls Package:**

ClickTight

ClickTight control panel

Up to four ClickTight float switches

Optional ClickTight pump adapter plug\*

\*ClickTight-compatible PF-series effluent pumps are available. See NTD-CLK-1, ClickTight Products, for more information.