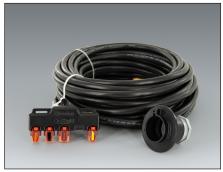

## Wiring Connection System

- Replace field splicing with molded waterproof\* connector system
- Protect against effects of moisture and corrosion
- Reduce common wiring errors
- Make reliable wiring connections
- Decrease installation time
- Troubleshoot pump and float issues in minutes
- Replace float switches and pumps in one click

Fits tight to riser wall

Connects one pump and up to four floats

Clicks in place quickly and easily

For more information, contact Orenco.