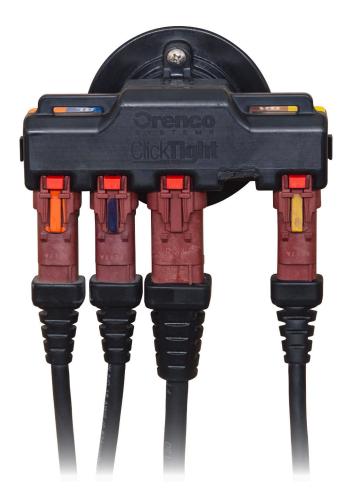

## ClickTight

## Wiring Connection System

- Replace field splicing with molded waterproof\* connector system
- Protect against effects of moisture and corrosion
- Reduce common wiring errors
- Make reliable wiring connections
- Decrease installation time
- Troubleshoot pump and float issues in minutes
- Replace float switches and pumps in one click

Fits tight to riser wall

Connects one pump and up to four floats

Clicks in place quickly and easily

For more information, contact Orenco.