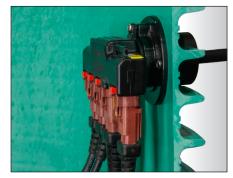

Fits tight to riser wall

Connects one pump and up to four floats

Clicks in place quickly and easily

For more information, contact Orenco.