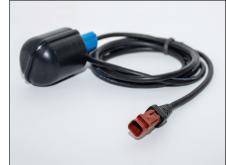

Fits tight to riser wall

Connects one pump and up to four floats

Clicks in place quickly and easily

For more information, contact Orenco.