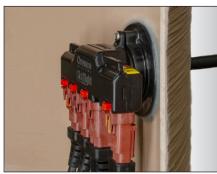

\*Per connector manufacturer's specification.

Fits tight to riser wall

Connects one pump and up to four floats

Clicks in place quickly and easily