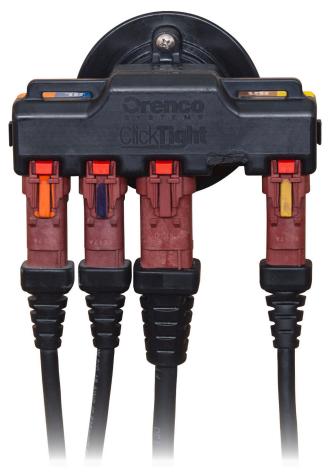

## ClickTight Wiring Connection System

## • Replace field splicing with molded waterproof\* connector system

- Protect against effects of moisture and corrosion
- Reduce common wiring errors
- Make reliable wiring connections
- Decrease installation time
- Troubleshoot pump and float issues in minutes
- Replace float switches and pumps in one click

\*Per connector manufacturer's specification.

Fits tight to riser wall

Connects one pump and up to four floats

Clicks in place quickly and easily