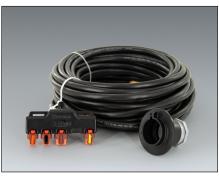

## • Replace field splicing with molded waterproof\* connector system

- Protect against effects of moisture and corrosion
- Reduce common wiring errors
- Make reliable wiring connections
- Decrease installation time
- Troubleshoot pump and float issues in minutes
- Replace float switches and pumps in one click

\*Per connector manufacturer's specification.

Fits tight to riser wall

Connects one pump and up to four floats

Clicks in place quickly and easily