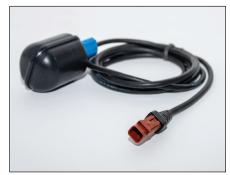

## • Replace field splicing with molded waterproof\* connector system

- Protect against effects of moisture and corrosion
- Reduce common wiring errors
- Make reliable wiring connections
- Decrease installation time
- Troubleshoot pump and float issues in minutes
- Replace float switches and pumps in one click

\*Per connector manufacturer's specification.

Fits tight to riser wall

Connects one pump and up to four floats

Clicks in place quickly and easily