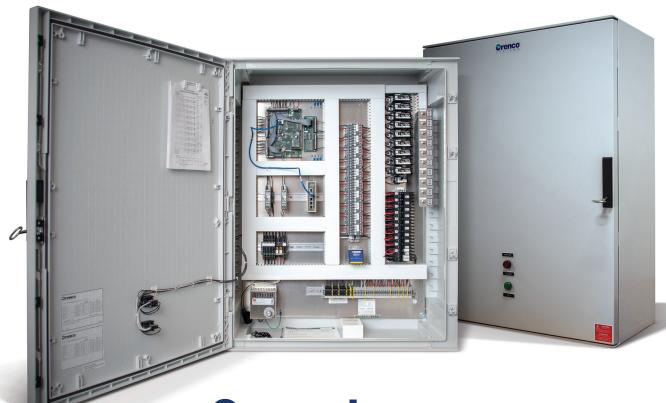

## Orenco's new Standard TCOM™ Panels

set a new standard in telemetry controls for wastewater treatment

**Standard TCOM** (STCOM) Panels provide your customers with:

- Standardized hardware and programming
- Reliable performance
- Short lead times
- Simplified customer support
- Consistent build quality
- Streamlined ordering
- Clear end-user instructions
- Exceptional value

With STCOM, Orenco has drawn on customer feedback and years of experience to produce a telemetry control panel that's thoroughly tested, simple to order, and easy to use.

To experience the new standard yourself, contact an Orenco Sales Representative.