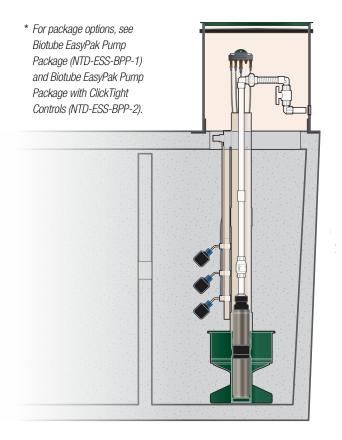

## **Better Design**

All EasyPak vaults have a low-profile design (just 15" high), which allows pumping to nearly the bottom of the tank – an industry first for filtering pump vaults. Both demand-dose and timed-dose packages are available.\* EasyPak also includes a long-lasting, high-performing 4" turbine pump.