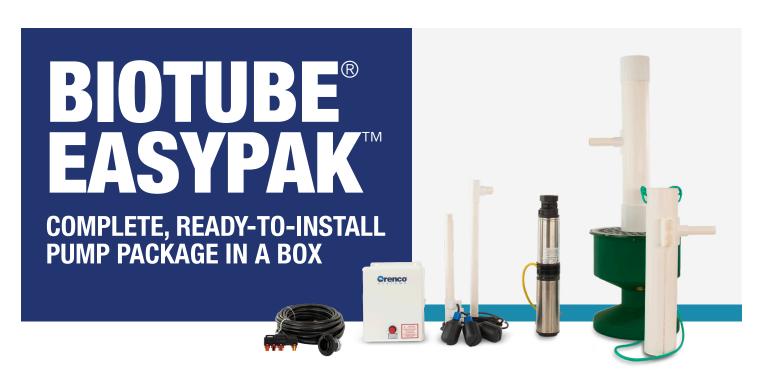

## **Simple Installation**

Biotube EasyPak is the first pump package designed specifically for use in pump tanks for residential septic systems. No more "pump-on-a-block." No more parts and pieces. Everything you need — in a single box, ready to drop into a pump tank. With EasyPak, you get faster installs, fewer installation errors, fewer call-backs.

## **Drainfield Protection**

With a built-in Biotube filter cartridge, EasyPak protects your customer's drainfield, an invaluable part of their wastewater system that's often irreplaceable. The Biotube filter helps prevent solids from clogging drainfields and any other downstream components.

## **Better Design**

All EasyPak vaults have a low-profile design (just 15" high), which allows pumping to nearly the bottom of the tank – an industry first for filtering pump vaults. Both demand-dose and timed-dose packages are available.\* EasyPak also includes a long-lasting, high-performing 4" turbine pump.

## **Five-Year Warranty**

All EasyPak pump packages come with a 5-year warranty on materials and workmanship from the date of manufacture.