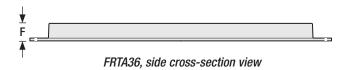

### **Specifications**

| Dimension, in. (mm) |                                   |
|---------------------|-----------------------------------|
| А                   | 42.00 (1067)                      |
| В                   | 39.50 (1003)                      |
| C (0.D.)            | 36.00 (914)                       |
| D (I.D.)            | 35.60 (904)                       |
| Е                   | 0.25 (6) dia., typical (11 holes) |
| F                   | 2.38 (60)                         |