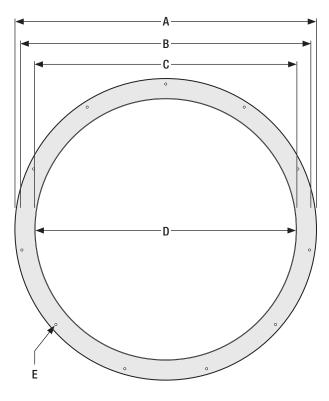

## **Applications**

Orenco® FRTA36 Tank Adapters are used to create a structural, watertight joint for attaching Orenco's 36-inch (914 mm) Fiberglass Access Risers to concrete tanks.

FRTA36, top view

### **Specifications**

| Dimension, in. (mm) |                                   |
|---------------------|-----------------------------------|
| А                   | 42.00 (1067)                      |
| В                   | 39.50 (1003)                      |
| C (0.D.)            | 36.00 (914)                       |
| D (I.D.)            | 35.60 (904)                       |
| Е                   | 0.25 (6) dia., typical (11 holes) |
| F                   | 2.38 (60)                         |