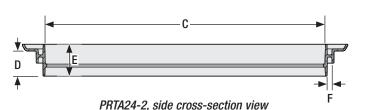

# **Specifications**

| Dimension                          | in. (mm)                         |  |
|------------------------------------|----------------------------------|--|
| А                                  | 27 (686)                         |  |
| В                                  | 23 (584)                         |  |
| С                                  | 23½ (597)                        |  |
| D                                  | 2 (50)                           |  |
| Е                                  | 3 (75)                           |  |
| F (upper and lower riser channels) | <sup>3</sup> / <sub>8</sub> (10) |  |
| Nominal part thickness             | <sup>3</sup> / <sub>16</sub> (5) |  |