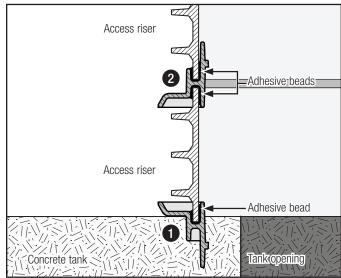

Adhesive joint details for the PRTA24-2, showing the single adhesive beads used for a cast-in tank adapter ① or grade ring ② .